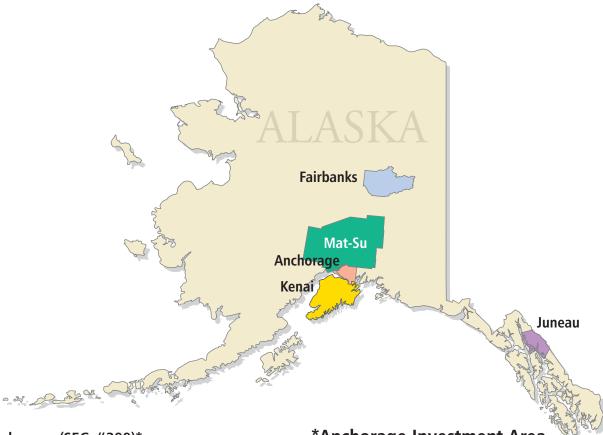

## Denali Federal Credit Union **Investment Areas**

- Anchorage (SEG #399)\* Downtown/University/Providence Area
- Fairbanks/North Star Borough (SEG #499) Fox/College/North Pole/Moose Creek/ Fairbanks/Eielson AFB/Salcha
- Juneau/Douglas Borough (SEG #599) Downtown/Douglas Is./Auke Bay/Mendenhaven
- Kenai Peninsula (SEG #298)
  - Kenai/Soldotna/Homer/Seldovia/Seward
- Mat/Su Borough (SEG #299) Palmer/Wasilla/Willow/Talkeetna
- Chugach Electric Association coverage area continues south to include Bird, Indian, Girdwood, Cooper Landing, Moose Pass, Hope, Whittier and Tyonek.
- Q: Who is eligible to join Denali FCU under the various approved Investment Areas in Alaska?
- A. Persons who live, work, worship, or attend school in, and businesses and other legal entities, located within the Investment Areas listed above.

## \*Anchorage Investment Area