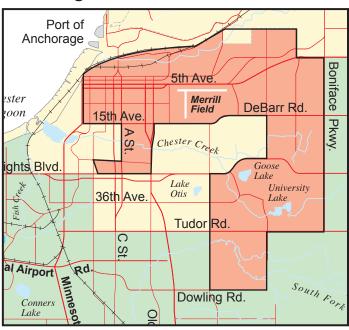

horage (SEG #399)\* Downtown/University/Providence Area
- Fairbanks/North Star Borough (SEG #499) Fox/College/North Pole/Moose Creek/ Fairbanks/Eielson AFB/Salcha
- Juneau/Douglas Borough (SEG #599) Downtown/Douglas Is./Auke Bay/Mendenhaven
- Kenai Peninsula (SEG #298)
  - Kenai/Soldotna/Homer/Seldovia/Seward
- Mat/Su Borough (SEG #299) Palmer/Wasilla/Willow/Talkeetna
- Chugach Electric Association coverage area continues south to include Bird, Indian, Girdwood, Cooper Landing, Moose Pass, Hope, Whittier and Tyonek.
- Q: Who is eligible to join Denali FCU under the various approved Investment Areas in Alaska?
- A. Persons who live, work, worship, or attend school in, and businesses and other legal entities, located within the Investment Areas listed above.

## \*Anchorage Investment Area