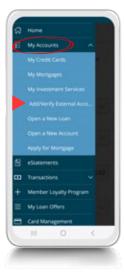

### **ADDING AN EXTERNAL ACCOUNT FOR TRANSFERS**

# Menu

- ► Select My Accounts
- ► Select Add/Verify External Account
- ► Enter Account Number and Routing Number
- ► Choose Account Type
- ► Select Continue