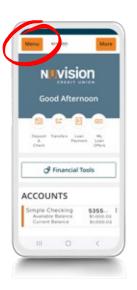

### ACCOUNT TO ACCOUNT TRANSFERS

# Menu

- ► Select **Transactions**
- ► Select Make a Transfer
- ► Choose From Account and To Account
- ► Enter Amount
- ► Choose Frequency and Transfer Date
- ► Select Transfer Funds