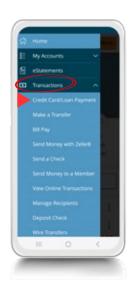

#### **CREDIT CARD/LOAN PAYMENT**

### Menu

- ► Select **Transactions**
- ► Select Credit Card/Loan Payment
- ► Choose From\* account and then To\* account
- ▶ Choose Payment Type\*
- Enter Amount\* Check box Make this recurring, as needed
- ► Enter **Date**
- ▶ Select Submit