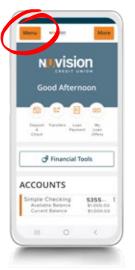

### **ADDING AN EXTERNAL ACCOUNT FOR TRANSFERS**

# Menu

- ► Select My Accounts
- ► Select Add/Verify External Account
- ► Enter Account Number and Routing Number
- ► Choose Account Type
- ► Select Continue