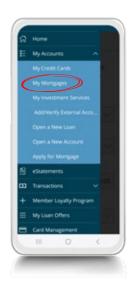

### MORTGAGE AUTOMATIC PAYMENT

# Menu

- ► Select My Accounts
- ► Select My Mortgages
- ► Choose your Mortgage Account
- Select Enroll in Autopay located next to your Payment Amount
- ► Choose **Draft Frequency**
- ► Enter Monthly Payment Amount
- ► Choose First Payment Method
  - Add or verify new payment methods as needed
- ► Choose **Draft Date**
- Accept Terms & Conditions
- ► Select Authorize Enrollment