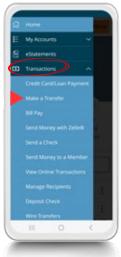

### ACCOUNT TO ACCOUNT TRANSFERS

# Menu

- ► Select **Transactions**
- ► Select Make a Transfer
- ► Choose From Account and To Account
- ► Enter Amount
- ► Choose Frequency and Transfer Date
- ► Select Transfer Funds