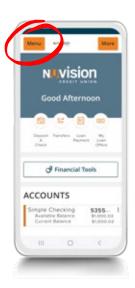

### **ADDING AN EXTERNAL ACCOUNT FOR TRANSFERS**

# Menu

- ► Select My Accounts
- ► Select Add/Verify External Account
- ► Enter Account Number and Routing Number
- ► Choose Account Type
- ► Select Continue

# VERIFYING AN EXTERNAL ACCOUNT FOR TRANSFERS

# Menu

- ► Select My Accounts
- ► Select Add/Verify External Account
- Click link at bottom of page under Verify Accounts section
  - Micro deposits are received within 5 business days
- ▶ Select the bubble for the account being verified
- ► Enter micro desposits Amount #1 and Amount #2
- ► Select Continue
- ▶ Refer to <u>Account to Account Transfers</u> to make a transfer