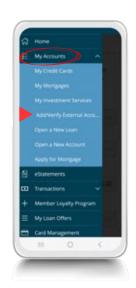

# VERIFYING AN EXTERNAL ACCOUNT FOR TRANSFERS

# Menu

- ► Select My Accounts
- ► Select Add/Verify External Account
- Click link at bottom of page under Verify Accounts section
  - Micro deposits are received within 5 business days
- ▶ Select the bubble for the account being verified
- ► Enter micro desposits Amount #1 and Amount #2
- ► Select Continue
- ▶ Refer to <u>Account to Account Transfers</u> to make a transfer