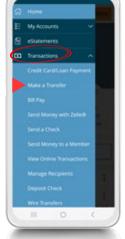

### ACCOUNT TO ACCOUNT TRANSFERS

# Menu

- ► Select **Transactions**
- ► Select Make a Transfer
- ► Choose From Account and To Account
- ► Enter Amount
- ► Choose Frequency and Transfer Date
- ► Select Transfer Funds