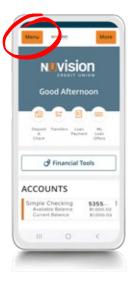

# VERIFYING AN EXTERNAL ACCOUNT FOR TRANSFERS

# Menu

- ► Select My Accounts
- ► Select Add/Verify External Account
- Click link at bottom of page under Verify Accounts section
  - Micro deposits are received within 5 business days
- ▶ Select the bubble for the account being verified
- ► Enter micro desposits Amount #1 and Amount #2
- ► Select Continue
- ▶ Refer to <u>Account to Account Transfers</u> to make a transfer