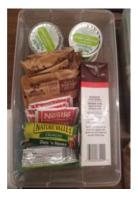

| MEAL TYPE (Circle type):     | BREAKFAST | LUNCH | DINNER | SNACK |  |  |
|------------------------------|-----------|-------|--------|-------|--|--|
| DATE ASSEMBLED: 9.17.19      |           |       |        |       |  |  |
| MEAL NAME: Oatmeal Breakfast |           |       |        |       |  |  |
| BOX CONTENTS:                |           |       |        |       |  |  |
| Oatmeal packs                |           |       |        |       |  |  |
| Granola bars                 |           |       |        |       |  |  |
| Applesauce                   |           |       |        |       |  |  |
| Hot chocolate                |           |       |        |       |  |  |
| Shelf stable milk            |           |       |        |       |  |  |
|                              |           |       |        |       |  |  |

#### Oatmeal

- 4 individual packs- Oatmeal
- 4 servings Fruit cups, dried fruit, or canned fruit
- 4 Granola Bars
- 4 individual packs Hot chocolate
- 4 servings shelf stable milk