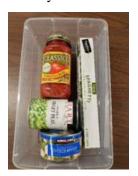

When you're finished your box and label should look like the examples below. ©

| MEAL TYPE (Circle type): BREAKFAST LUNCH DINNER SNACK |  |  |  |  |  |
|-------------------------------------------------------|--|--|--|--|--|
| WEAL TIPE (Clicie type). BREAKFAST LONCH DINNER SNACK |  |  |  |  |  |
| DATE ASSEMBLED: 9.17.19                               |  |  |  |  |  |
| MEAL NAME: Spaghetti Dinner                           |  |  |  |  |  |
| BOX CONTENTS:                                         |  |  |  |  |  |
| Spaghetti Noodles                                     |  |  |  |  |  |
| Spaghetti Sauce                                       |  |  |  |  |  |
| Canned Chicken                                        |  |  |  |  |  |
| Canned Peas                                           |  |  |  |  |  |
| Canned Peaches                                        |  |  |  |  |  |

#### Spaghetti dinner

- 1 pack Spaghetti noodles
- 1 jar Spaghetti sauce
- 1 can Canned chicken
- 1 can veg
- 1 can- Fruit